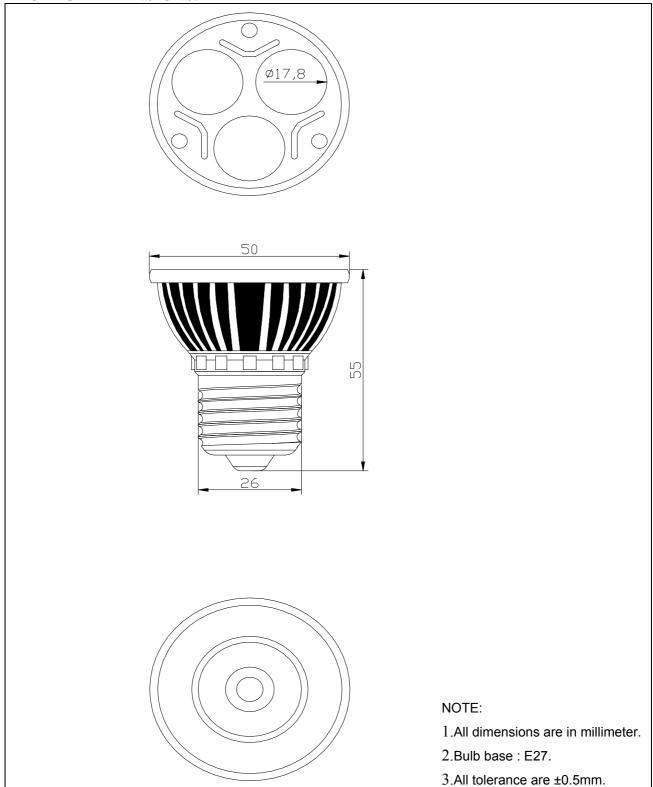

### **PACKAGE DIMENSIONS:**

# Part No.: AB-0351RA-01WA-E40-S High Power LED Bulb